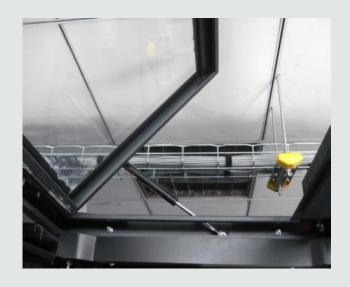

#### Fire Roof Cover:

For every 1.8 meters, a Fire System Control Roof Cover is equipped. It is lock by electromagnetic system, which will be unlocked when fire system cut off the power. The Air Pressure level will push up the window without supply of electricity or any other power. Window will be opened by 40 degree angle, it will allow the fire depression gas get into the containment.

Besides, there is a testing switch for routine test of the open window mechanism.

Power Voltage: 24V

Made by cold-rolled steel by electrostatic spray anti-rust treatment, and 5mm tempering glass. It provide good isolation for keeping cold air in the containment.

With the Fire System Control Electro-magnetic lock window. It offers the automatic open of roof window in case of fire, which protect the data centre when fire.