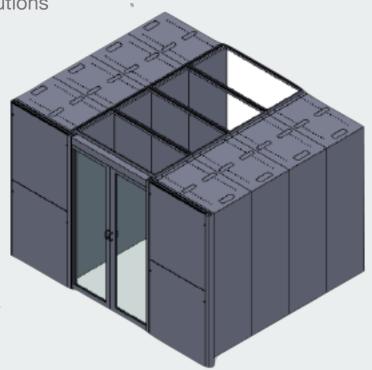

## Cold Aisle Containment

General Containment Layout Solutions

2 Rows Aisle: one Roof Cover and 2 Row-end Doors

1 Rows Aisle: one Roof Cover, one Side Cover, and 2 Row-end Doors