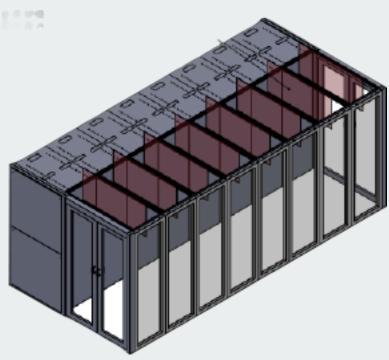

## Cold Aisle Containment

General Containment Layout Solutions

2 Rows Aisle: one Roof Cover and 2 Row-end Doors

1 Rows Aisle: one Roof Cover, one Side Cover, and 2 Row-end Doors