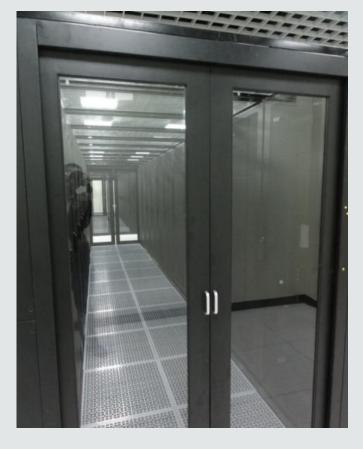

Automatic Passive Door System will be closed after 5 seconds of opening to avoid cold air leakage.

NCSA Cold Aisle Containment is tailor-made for NCSA Series Cabinet, NC and SC series. It has the ready to install configuration, therefore no additional modification on the cabinet for containment installation.

# Sliding Door

Made by cold-rolled steel by electrostatic spray anti-rust treatment, and 5mm tempering glass. It provide good isolation for keeping cold air in the containment.

Door is slide to open with
Automation Closing System, which
will control the door to close after 5
seconds when the door was opened
manually, in order to avoid open
door leakage. The closing system is
powered by mechanical system
without electric power.