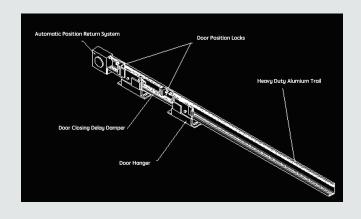

# Sliding Door

Made by cold-rolled steel by electrostatic spray anti-rust treatment, and 5mm tempering glass. It provide good isolation for keeping cold air in the containment.

Door is slide to open with
Automation Closing System, which
will control the door to close after 5
seconds when the door was opened
manually, in order to avoid open
door leakage. The closing system is
powered by mechanical system
without electric power.

### Mechanical Door Closing System:

The door will be closed by Power Spring and control the closing time by Mechanical Damper.