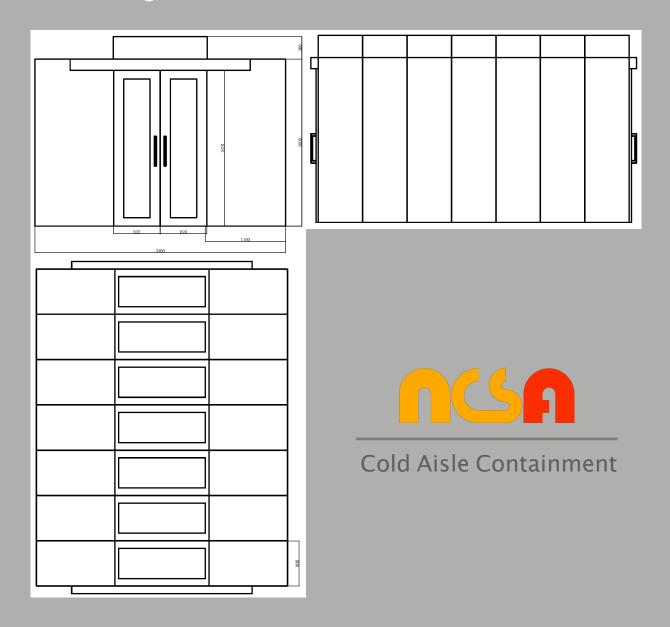

The system consist of two main items, Aisle Roof Cover, and Sliding Doors.

## Cold Aisle Containment

General Containment Layout Solutions

2 Rows Aisle: one Roof Cover and 2 Row-end Doors

1 Rows Aisle: one Roof Cover, one Side Cover, and 2 Row-end Doors