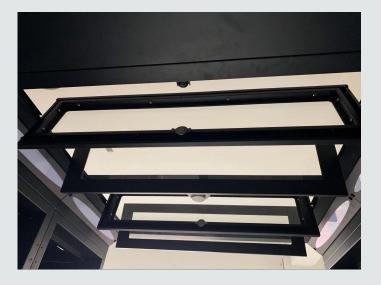

## Aisle Roof Cover

Materials: cold-rolled steel

5mm tempering glass

Finishing: Coat Painting

Colour: Black / White

Size: 600 X 1200 (for 600 width Cabinet)

800 X 1200 (for 800 width Cabinet)

#### Fire Roof Cover:

For every 1.8 meters, a Fire System Control Roof Cover is equipped. It is lock by electromagnetic system, which will be unlocked when fire system cut off the power. The Air Pressure level will push up the window without supply of electricity or any other power. Window will be opened by 40 degree angle, it will allow the fire depression gas get into the containment.

Besides, there is a testing switch for routine test of the open window mechanism.

Power Voltage: 24V

Made by cold-rolled steel by electrostatic spray anti-rust treatment, and 5mm tempering glass. It provide good isolation for keeping cold air in the containment.